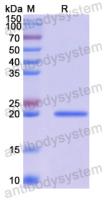

**Purity** >90% as determined by SDS-PAGE.

Applications ELISA, Immunogen, SDS-PAGE, WB, Bioactivity testing in progress

Endotoxin level Please contact with the lab for this information.

Expression system E. coli

## Data Image

**SDS-PAGE** 

SDS PAGE for Recombinant Human SRI Protein