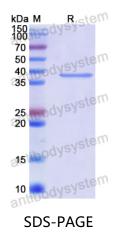

## Recombinant Human WSB1 Protein, N-His

| Summary                    |                                                                                                                                                                           |
|----------------------------|---------------------------------------------------------------------------------------------------------------------------------------------------------------------------|
| Catalog No.                | YHK64901                                                                                                                                                                  |
| Alternative Names          | SOCS box-containing WD protein SWiP-1, WD repeat and SOCS box-<br>containing protein 1, WSB1, WSB-1, SWIP1                                                                |
| Form                       | Lyophilized                                                                                                                                                               |
| Storage buffer             | Lyophilized from a solution in PBS pH 7.4, 0.02% NLS, 1mM EDTA, 4%<br>Trehalose, 1% Mannitol.                                                                             |
| Purity                     | >90% as determined by SDS-PAGE.                                                                                                                                           |
| Applications               | ELISA, Immunogen, SDS-PAGE, WB, Bioactivity testing in progress                                                                                                           |
| Endotoxin level            | Please contact with the lab for this information.                                                                                                                         |
| Expression system          | E. coli                                                                                                                                                                   |
| Accession                  | Q9Y6I7                                                                                                                                                                    |
| Protein length             | Glu101-Ile421                                                                                                                                                             |
| Nature                     | Recombinant                                                                                                                                                               |
| Predicted molecular weight | 38.49 kDa                                                                                                                                                                 |
| Stability and Storage      | Use a manual defrost freezer and avoid repeated freeze thaw cycles. Store at 2 to 8°C for frequent use. Store at -20 to -80°C for twelve months from the date of receipt. |
| Reconstitution             | Reconstitute in sterile water for a stock solution. A copy of datasheet will be provided with the products, please refer to it for details.                               |
| Species                    | Homo sapiens (Human)                                                                                                                                                      |

## Data Image

SDS PAGE for Recombinant Human WSB1 Protein