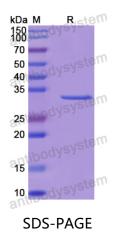

|



## 🍸 AntibodySystem

## Recombinant Proteins & Antibodies

| Species  | Homo sapiens (Human)                                                                                                                                        |
|----------|-------------------------------------------------------------------------------------------------------------------------------------------------------------|
| Shipping | In general, proteins are provided as lyophilized powder/frozen liquid.<br>They are shipped out with dry ice/blue ice unless customers require<br>otherwise. |
| Note     | For research use only.                                                                                                                                      |

## Data Image



SDS PAGE for Recombinant Human PPM1K Protein