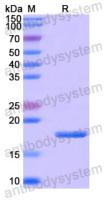

ease contact with the lab for this information.

Expression system E. coli

Accession Q8WVM8

Protein length Ala12-Asn152

Nature Recombinant

Predicted molecular weight 18.39 kDa

Use a manual defrost freezer and avoid repeated freeze thaw cycles. Store

Stability and Storage at 2 to 8°C for frequent use. Store at -20 to -80°C for twelve months from

the date of receipt.

Reconstitute in sterile water for a stock solution. A copy of datasheet will

be provided with the products, please refer to it for details.

Species Homo sapiens (Human)





## Recombinant Proteins & Antibodies

In general, proteins are provided as lyophilized powder/frozen liquid.

**Shipping** They are shipped out with dry ice/blue ice unless customers require

otherwise.

For research use only. Note

## Data Image



**SDS-PAGE** 

SDS PAGE for Recombinant Human SCFD1 Protein