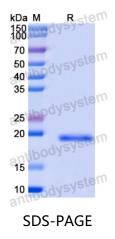

|
| Species                    | Homo sapiens (Human)                                                                                                                                                      |





Recombinant Proteins & Antibodies

| Shipping | In general, proteins are provided as lyophilized powder/frozen liquid.<br>They are shipped out with dry ice/blue ice unless customers require<br>otherwise. |
|----------|-------------------------------------------------------------------------------------------------------------------------------------------------------------|
| Note     | For research use only.                                                                                                                                      |

## Data Image



SDS PAGE for Recombinant Human PCBP1 Protein