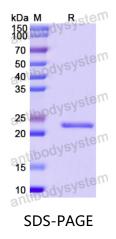

|
| Species                    | Homo sapiens (Human)                                                                                                                                                      |





Recombinant Proteins & Antibodies

| Shipping | In general, proteins are provided as lyophilized powder/frozen liquid.<br>They are shipped out with dry ice/blue ice unless customers require<br>otherwise. |
|----------|-------------------------------------------------------------------------------------------------------------------------------------------------------------|
| Note     | For research use only.                                                                                                                                      |

## Data Image



SDS PAGE for Recombinant Human ELF1 Protein