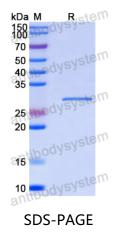

## Recombinant Human DHX15 Protein, N-His

| Summary                    |                                                                                                                                                                           |
|----------------------------|---------------------------------------------------------------------------------------------------------------------------------------------------------------------------|
| Catalog No.                | YHA57901                                                                                                                                                                  |
| Alternative Names          | DDX15, DEAH box protein 15, Pre-mRNA-splicing factor ATP-dependent<br>RNA helicase DHX15, DHX15, DBP1, ATP-dependent RNA helicase #46                                     |
| Form                       | Lyophilized                                                                                                                                                               |
| Storage buffer             | Lyophilized from a solution in PBS pH 7.4, 0.02% NLS, 1mM EDTA, 4%<br>Trehalose, 1% Mannitol.                                                                             |
| Purity                     | >90% as determined by SDS-PAGE.                                                                                                                                           |
| Applications               | ELISA, Immunogen, SDS-PAGE, WB, Bioactivity testing in progress                                                                                                           |
| Endotoxin level            | Please contact with the lab for this information.                                                                                                                         |
| Expression system          | E. coli                                                                                                                                                                   |
| Accession                  | O43143                                                                                                                                                                    |
| Protein length             | Asp568-Tyr795                                                                                                                                                             |
| Nature                     | Recombinant                                                                                                                                                               |
| Predicted molecular weight | 29.13 kDa                                                                                                                                                                 |
| Stability and Storage      | Use a manual defrost freezer and avoid repeated freeze thaw cycles. Store at 2 to 8°C for frequent use. Store at -20 to -80°C for twelve months from the date of receipt. |
| Reconstitution             | Reconstitute in sterile water for a stock solution. A copy of datasheet will be provided with the products, please refer to it for details.                               |
| Species                    | Homo sapiens (Human)                                                                                                                                                      |

## Data Image

SDS PAGE for Recombinant Human DHX15 Protein