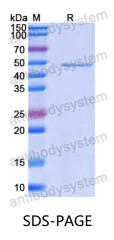

## **Recombinant Human PAICS Protein, N-His**

| Summary                    |                                                                                                                                                                           |
|----------------------------|---------------------------------------------------------------------------------------------------------------------------------------------------------------------------|
| Catalog No.                | YHD50601                                                                                                                                                                  |
| Alternative Names          | SAICAR synthetase, Multifunctional protein ADE2, ADE2, AIRC, PAICS, AIR carboxylase, PAIS                                                                                 |
| Form                       | Lyophilized                                                                                                                                                               |
| Storage buffer             | Lyophilized from a solution in PBS pH 7.4, 0.02% NLS, 1mM EDTA, 4%<br>Trehalose, 1% Mannitol.                                                                             |
| Purity                     | >90% as determined by SDS-PAGE.                                                                                                                                           |
| Applications               | ELISA, Immunogen, SDS-PAGE, WB, Bioactivity testing in progress                                                                                                           |
| Endotoxin level            | Please contact with the lab for this information.                                                                                                                         |
| Expression system          | E. coli                                                                                                                                                                   |
| Accession                  | P22234                                                                                                                                                                    |
| Protein length             | Met1-Leu425                                                                                                                                                               |
| Nature                     | Recombinant                                                                                                                                                               |
| Predicted molecular weight | 49.24 kDa                                                                                                                                                                 |
| Stability and Storage      | Use a manual defrost freezer and avoid repeated freeze thaw cycles. Store at 2 to 8°C for frequent use. Store at -20 to -80°C for twelve months from the date of receipt. |
| Reconstitution             | Reconstitute in sterile water for a stock solution. A copy of datasheet will be provided with the products, please refer to it for details.                               |
| Species                    | Homo sapiens (Human)                                                                                                                                                      |

## Data Image

SDS PAGE for Recombinant Human PAICS Protein