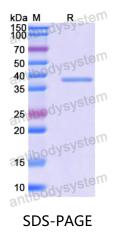

## Recombinant Human KIF5C Protein, N-His

| Summary                    |                                                                                                                                                                           |
|----------------------------|---------------------------------------------------------------------------------------------------------------------------------------------------------------------------|
| Catalog No.                | YHA86201                                                                                                                                                                  |
| Alternative Names          | Kinesin heavy chain isoform 5C, KIAA0531, KIF5C, Kinesin heavy chain<br>neuron-specific 2, NKHC2                                                                          |
| Form                       | Lyophilized                                                                                                                                                               |
| Storage buffer             | Lyophilized from a solution in PBS pH 7.4, 0.02% NLS, 1mM EDTA, 4%<br>Trehalose, 1% Mannitol.                                                                             |
| Purity                     | >90% as determined by SDS-PAGE.                                                                                                                                           |
| Applications               | ELISA, Immunogen, SDS-PAGE, WB, Bioactivity testing in progress                                                                                                           |
| Endotoxin level            | Please contact with the lab for this information.                                                                                                                         |
| Expression system          | E. coli                                                                                                                                                                   |
| Accession                  | O60282                                                                                                                                                                    |
| Protein length             | Met1-Thr330                                                                                                                                                               |
| Nature                     | Recombinant                                                                                                                                                               |
| Predicted molecular weight | 38.99 kDa                                                                                                                                                                 |
| Stability and Storage      | Use a manual defrost freezer and avoid repeated freeze thaw cycles. Store at 2 to 8°C for frequent use. Store at -20 to -80°C for twelve months from the date of receipt. |
| Reconstitution             | Reconstitute in sterile water for a stock solution. A copy of datasheet will be provided with the products, please refer to it for details.                               |
| Species                    | Homo sapiens (Human)                                                                                                                                                      |

## Data Image

SDS PAGE for Recombinant Human KIF5C Protein