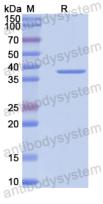

ase contact with the lab for this information.

Expression system E. coli

Accession Q08493

Protein length Gln316-Gln635

Nature Recombinant

Predicted molecular weight 38.58 kDa

Use a manual defrost freezer and avoid repeated freeze thaw cycles. Store

Stability and Storage at 2 to 8°C for frequent use. Store at -20 to -80°C for twelve months from

the date of receipt.

Reconstitute in sterile water for a stock solution. A copy of datasheet will

be provided with the products, please refer to it for details.

Species Homo sapiens (Human)





## Recombinant Proteins & Antibodies

In general, proteins are provided as lyophilized powder/frozen liquid.

**Shipping** They are shipped out with dry ice/blue ice unless customers require

otherwise.

For research use only. Note

## Data Image



**SDS-PAGE** 

SDS PAGE for Recombinant Human PDE4C Protein