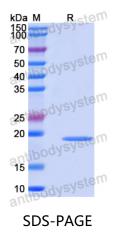

datasheet will be provided with the products, please refer to it for details.                               |
| Species                    | Homo sapiens (Human)                                                                                                                                                      |





Recombinant Proteins & Antibodies

|          | In general, proteins are provided as lyophilized powder/frozen liquid. |
|----------|------------------------------------------------------------------------|
| Shipping | They are shipped out with dry ice/blue ice unless customers require    |
|          | otherwise.                                                             |
| Note     | For research use only.                                                 |

## Data Image



SDS PAGE for Recombinant Human NKX2-2 Protein