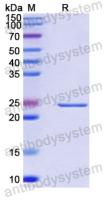

lease contact with the lab for this information.

Expression system E. coli

Accession Q9GZM8

Protein length Asp8-Lys193

Nature Recombinant

Predicted molecular weight 24.49 kDa

Use a manual defrost freezer and avoid repeated freeze thaw cycles. Store

Stability and Storage at 2 to 8°C for frequent use. Store at -20 to -80°C for twelve months from

the date of receipt.

Reconstitute in sterile water for a stock solution. A copy of datasheet will

be provided with the products, please refer to it for details.

Species Homo sapiens (Human)





## Recombinant Proteins & Antibodies

In general, proteins are provided as lyophilized powder/frozen liquid.

**Shipping** They are shipped out with dry ice/blue ice unless customers require

otherwise.

For research use only. Note

## Data Image



**SDS-PAGE** 

SDS PAGE for Recombinant Human NDEL1 Protein