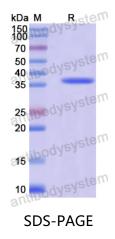

datasheet will be provided with the products, please refer to it for details.                               |
| Species                    | Homo sapiens (Human)                                                                                                                                                      |





Recombinant Proteins & Antibodies

|          | In general, proteins are provided as lyophilized powder/frozen liquid. |
|----------|------------------------------------------------------------------------|
| Shipping | They are shipped out with dry ice/blue ice unless customers require    |
|          | otherwise.                                                             |
| Note     | For research use only.                                                 |

## Data Image



SDS PAGE for Recombinant Human SLC8A1 Protein