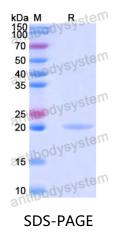

## Recombinant Human WDR45 Protein, N-His

| Summary                    |                                                                                                                                                                           |
|----------------------------|---------------------------------------------------------------------------------------------------------------------------------------------------------------------------|
| Catalog No.                | YHK53501                                                                                                                                                                  |
| Alternative Names          | WD repeat-containing protein 45, WD repeat domain phosphoinositide-<br>interacting protein 4, WDR45, WDRX1, WDRXI4, WIPI-4, WIPI4                                         |
| Form                       | Lyophilized                                                                                                                                                               |
| Storage buffer             | Lyophilized from a solution in PBS pH 7.4, 0.02% NLS, 1mM EDTA, 4%<br>Trehalose, 1% Mannitol.                                                                             |
| Purity                     | >90% as determined by SDS-PAGE.                                                                                                                                           |
| Applications               | ELISA, Immunogen, SDS-PAGE, WB, Bioactivity testing in progress                                                                                                           |
| Endotoxin level            | Please contact with the lab for this information.                                                                                                                         |
| Expression system          | E. coli                                                                                                                                                                   |
| Accession                  | Q9Y484                                                                                                                                                                    |
| Protein length             | Cys23-Ala184                                                                                                                                                              |
| Nature                     | Recombinant                                                                                                                                                               |
| Predicted molecular weight | 20.40 kDa                                                                                                                                                                 |
| Stability and Storage      | Use a manual defrost freezer and avoid repeated freeze thaw cycles. Store at 2 to 8°C for frequent use. Store at -20 to -80°C for twelve months from the date of receipt. |
| Reconstitution             | Reconstitute in sterile water for a stock solution. A copy of datasheet will be provided with the products, please refer to it for details.                               |
| Species                    | Homo sapiens (Human)                                                                                                                                                      |

## Data Image

SDS PAGE for Recombinant Human WDR45 Protein