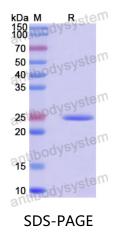

## Recombinant Human MRPS25 Protein, N-His-SUMO

| Summary                    |                                                                                                                                                                           |
|----------------------------|---------------------------------------------------------------------------------------------------------------------------------------------------------------------------|
| Catalog No.                | YHF73001                                                                                                                                                                  |
| Alternative Names          | MRP-S25, 28S ribosomal protein S25, mitochondrial, S25mt, RPMS25,<br>Mitochondrial small ribosomal subunit protein mS25, MRPS25                                           |
| Form                       | Lyophilized                                                                                                                                                               |
| Storage buffer             | Lyophilized from a solution in PBS pH 7.4, 0.02% NLS, 1mM EDTA, 4%<br>Trehalose, 1% Mannitol.                                                                             |
| Purity                     | >90% as determined by SDS-PAGE.                                                                                                                                           |
| Applications               | ELISA, Immunogen, SDS-PAGE, WB, Bioactivity testing in progress                                                                                                           |
| Endotoxin level            | Please contact with the lab for this information.                                                                                                                         |
| Expression system          | E. coli                                                                                                                                                                   |
| Accession                  | P82663                                                                                                                                                                    |
| Protein length             | Pro2-Gly107                                                                                                                                                               |
| Nature                     | Recombinant                                                                                                                                                               |
| Predicted molecular weight | 24.79 kDa                                                                                                                                                                 |
| Stability and Storage      | Use a manual defrost freezer and avoid repeated freeze thaw cycles. Store at 2 to 8°C for frequent use. Store at -20 to -80°C for twelve months from the date of receipt. |
| Reconstitution             | Reconstitute in sterile water for a stock solution. A copy of datasheet will be provided with the products, please refer to it for details.                               |
| Species                    | Homo sapiens (Human)                                                                                                                                                      |

## Data Image

SDS PAGE for Recombinant Human MRPS25 Protein