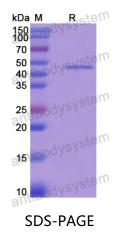

## Recombinant Human TOP2A Protein, N-His

| Summary |  |
|---------|--|
|---------|--|

| Catalog No.                | YHC88302                                                                                                                                                                  |
|----------------------------|---------------------------------------------------------------------------------------------------------------------------------------------------------------------------|
| Alternative Names          | DNA topoisomerase II, alpha isozyme, TOP2A, DNA topoisomerase 2-<br>alpha, TOP2                                                                                           |
| Form                       | Lyophilized                                                                                                                                                               |
| Storage buffer             | Lyophilized from a solution in PBS pH 7.4, 0.02% NLS, 1mM EDTA, 4%<br>Trehalose, 1% Mannitol.                                                                             |
| Purity                     | >90% as determined by SDS-PAGE.                                                                                                                                           |
| Applications               | ELISA, Immunogen, SDS-PAGE, WB, Bioactivity testing in progress                                                                                                           |
| Endotoxin level            | Please contact with the lab for this information.                                                                                                                         |
| Expression system          | E. coli                                                                                                                                                                   |
| Accession                  | P11388                                                                                                                                                                    |
| Protein length             | Ser29-Ser428                                                                                                                                                              |
| Nature                     | Recombinant                                                                                                                                                               |
| Predicted molecular weight | 47.88 kDa                                                                                                                                                                 |
| Stability and Storage      | Use a manual defrost freezer and avoid repeated freeze thaw cycles. Store at 2 to 8°C for frequent use. Store at -20 to -80°C for twelve months from the date of receipt. |
| Reconstitution             | Reconstitute in sterile water for a stock solution. A copy of datasheet will be provided with the products, please refer to it for details.                               |
| Species                    | Homo sapiens (Human)                                                                                                                                                      |

## Data Image

SDS PAGE for Recombinant Human TOP2A Protein