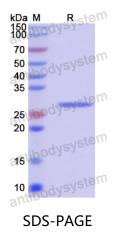

## Recombinant Human EXOC3 Protein, N-His

| Summary                    |                                                                                                                                                                                     |
|----------------------------|-------------------------------------------------------------------------------------------------------------------------------------------------------------------------------------|
| Catalog No.                | YHA96301                                                                                                                                                                            |
| Alternative Names          | SEC6L1, Exocyst complex component Sec6, EXOC3, SEC6, Exocyst complex component 3                                                                                                    |
| Form                       | Lyophilized                                                                                                                                                                         |
| Storage buffer             | Lyophilized from a solution in PBS pH 7.4, 0.02% NLS, 1mM EDTA, 4%<br>Trehalose, 1% Mannitol.                                                                                       |
| Purity                     | >90% as determined by SDS-PAGE.                                                                                                                                                     |
| Applications               | ELISA, Immunogen, SDS-PAGE, WB, Bioactivity testing in progress                                                                                                                     |
| Endotoxin level            | Please contact with the lab for this information.                                                                                                                                   |
| Expression system          | E. coli                                                                                                                                                                             |
| Accession                  | O60645                                                                                                                                                                              |
| Protein length             | Ser526-Lys745                                                                                                                                                                       |
| Nature                     | Recombinant                                                                                                                                                                         |
| Predicted molecular weight | 27.11 kDa                                                                                                                                                                           |
| Stability and Storage      | Use a manual defrost freezer and avoid repeated freeze thaw cycles. Store at 2 to $8^{\circ}$ C for frequent use. Store at -20 to -80°C for twelve months from the date of receipt. |
| Reconstitution             | Reconstitute in sterile water for a stock solution. A copy of datasheet will be provided with the products, please refer to it for details.                                         |
| Species                    | Homo sapiens (Human)                                                                                                                                                                |

## Data Image

SDS PAGE for Recombinant Human EXOC3 Protein