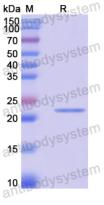

ease contact with the lab for this information.

Expression system E. coli

Accession P62750

Protein length Lys70-Ile156

Nature Recombinant

Predicted molecular weight 22.19 kDa

Use a manual defrost freezer and avoid repeated freeze thaw cycles. Store

Stability and Storage at 2 to 8°C for frequent use. Store at -20 to -80°C for twelve months from

the date of receipt.

Reconstitute in sterile water for a stock solution. A copy of datasheet will

be provided with the products, please refer to it for details.

Species Homo sapiens (Human)





## Recombinant Proteins & Antibodies

In general, proteins are provided as lyophilized powder/frozen liquid.

**Shipping** They are shipped out with dry ice/blue ice unless customers require

otherwise.

For research use only. Note

## Data Image



**SDS-PAGE** 

SDS PAGE for Recombinant Human RPL23A Protein