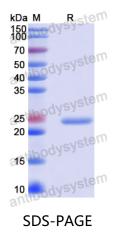

## Recombinant Human NRDE2 Protein, N-His-SUMO

| Catalog No.                | YHK52301                                                                                                                                                                  |
|----------------------------|---------------------------------------------------------------------------------------------------------------------------------------------------------------------------|
| Alternative Names          | Nuclear exosome regulator NRDE2, Protein NRDE2 homolog, C14orf102,<br>NRDE2                                                                                               |
| Form                       | Lyophilized                                                                                                                                                               |
| Storage buffer             | Lyophilized from a solution in PBS pH 7.4, 0.02% NLS, 1mM EDTA, 4%<br>Trehalose, 1% Mannitol.                                                                             |
| Purity                     | >90% as determined by SDS-PAGE.                                                                                                                                           |
| Applications               | ELISA, Immunogen, SDS-PAGE, WB, Bioactivity testing in progress                                                                                                           |
| Endotoxin level            | Please contact with the lab for this information.                                                                                                                         |
| Expression system          | E. coli                                                                                                                                                                   |
| Accession                  | Q9H7Z3                                                                                                                                                                    |
| Protein length             | Thr162-Thr266                                                                                                                                                             |
| Nature                     | Recombinant                                                                                                                                                               |
| Predicted molecular weight | 24.22 kDa                                                                                                                                                                 |
| Stability and Storage      | Use a manual defrost freezer and avoid repeated freeze thaw cycles. Store at 2 to 8°C for frequent use. Store at -20 to -80°C for twelve months from the date of receipt. |
| Reconstitution             | Reconstitute in sterile water for a stock solution. A copy of datasheet will be provided with the products, please refer to it for details.                               |
| Species                    | Homo sapiens (Human)                                                                                                                                                      |

## Data Image

SDS PAGE for Recombinant Human NRDE2 Protein