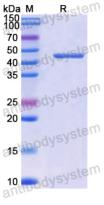

Trehalose, 1% Mannitol.

**Purity** >90% as determined by SDS-PAGE.

Applications ELISA, Immunogen, SDS-PAGE, WB, Bioactivity testing in progress

Endotoxin level Please contact with the lab for this information.

## Data Image

**SDS-PAGE** 

SDS PAGE for Recombinant Human EHD1 Protein