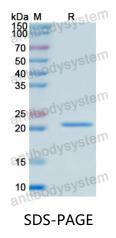

## Recombinant Human CBX5 Protein, N-His-SUMO

| Summary                    |                                                                                                                                                                           |
|----------------------------|---------------------------------------------------------------------------------------------------------------------------------------------------------------------------|
| Catalog No.                | YHE45601                                                                                                                                                                  |
| Alternative Names          | Heterochromatin protein 1 homolog alpha, Chromobox protein homolog<br>5, HP1A, Antigen p25, HP1 alpha, CBX5                                                               |
| Form                       | Lyophilized                                                                                                                                                               |
| Storage buffer             | Lyophilized from a solution in PBS pH 7.4, 0.02% NLS, 1mM EDTA, 4%<br>Trehalose, 1% Mannitol.                                                                             |
| Purity                     | >90% as determined by SDS-PAGE.                                                                                                                                           |
| Applications               | ELISA, Immunogen, SDS-PAGE, WB, Bioactivity testing in progress                                                                                                           |
| Endotoxin level            | Please contact with the lab for this information.                                                                                                                         |
| Expression system          | E. coli                                                                                                                                                                   |
| Accession                  | P45973                                                                                                                                                                    |
| Protein length             | Gly2-Lys80                                                                                                                                                                |
| Nature                     | Recombinant                                                                                                                                                               |
| Predicted molecular weight | 21.73 kDa                                                                                                                                                                 |
| Stability and Storage      | Use a manual defrost freezer and avoid repeated freeze thaw cycles. Store at 2 to 8°C for frequent use. Store at -20 to -80°C for twelve months from the date of receipt. |
| Reconstitution             | Reconstitute in sterile water for a stock solution. A copy of datasheet will be provided with the products, please refer to it for details.                               |
| Species                    | Homo sapiens (Human)                                                                                                                                                      |

## Data Image

SDS PAGE for Recombinant Human CBX5 Protein