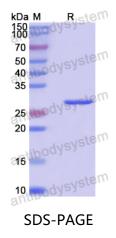

datasheet will be provided with the products, please refer to it for details.                               |
| Species                    | Homo sapiens (Human)                                                                                                                                                      |





Recombinant Proteins & Antibodies

|          | In general, proteins are provided as lyophilized powder/frozen liquid. |
|----------|------------------------------------------------------------------------|
| Shipping | They are shipped out with dry ice/blue ice unless customers require    |
|          | otherwise.                                                             |
| Note     | For research use only.                                                 |

## Data Image



SDS PAGE for Recombinant Human PSMA7 Protein