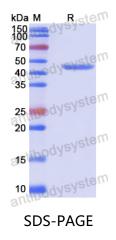

|





Recombinant Proteins & Antibodies

| Shipping | In general, proteins are provided as lyophilized powder/frozen liquid.<br>They are shipped out with dry ice/blue ice unless customers require |
|----------|-----------------------------------------------------------------------------------------------------------------------------------------------|
|          | otherwise.                                                                                                                                    |
| Note     | For research use only.                                                                                                                        |

## Data Image



SDS PAGE for Recombinant Human POLI Protein