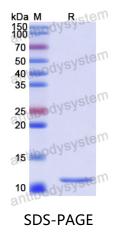

## Summary

| Catalog No.                | YHK49601                                                                                                                                                                  |
|----------------------------|---------------------------------------------------------------------------------------------------------------------------------------------------------------------------|
| Alternative Names          | Musashi-2, RNA-binding protein Musashi homolog 2, MSI2                                                                                                                    |
| Form                       | Lyophilized                                                                                                                                                               |
| Storage buffer             | Lyophilized from a solution in PBS pH 7.4, 0.02% NLS, 1mM EDTA, 4%<br>Trehalose, 1% Mannitol.                                                                             |
| Purity                     | >90% as determined by SDS-PAGE.                                                                                                                                           |
| Applications               | ELISA, Immunogen, SDS-PAGE, WB, Bioactivity testing in progress                                                                                                           |
| Endotoxin level            | Please contact with the lab for this information.                                                                                                                         |
| Expression system          | E. coli                                                                                                                                                                   |
| Accession                  | Q96DH6                                                                                                                                                                    |
| Protein length             | Lys22-Ala96                                                                                                                                                               |
| Nature                     | Recombinant                                                                                                                                                               |
| Predicted molecular weight | 10.76 kDa                                                                                                                                                                 |
| Stability and Storage      | Use a manual defrost freezer and avoid repeated freeze thaw cycles. Store at 2 to 8°C for frequent use. Store at -20 to -80°C for twelve months from the date of receipt. |
| Reconstitution             | Reconstitute in sterile water for a stock solution. A copy of datasheet will be provided with the products, please refer to it for details.                               |
| Species                    | Homo sapiens (Human)                                                                                                                                                      |

## Data Image

SDS PAGE for Recombinant Human MSI2 Protein