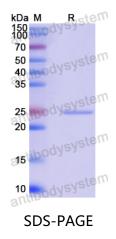

## Recombinant Human MMP28 Protein, N-His

| Catalog No.                | YHJ55201                                                                                                                                                                  |
|----------------------------|---------------------------------------------------------------------------------------------------------------------------------------------------------------------------|
| Alternative Names          | MMP-28, Epilysin, MMP28, MMP25, Matrix metalloproteinase-28                                                                                                               |
| Form                       | Lyophilized                                                                                                                                                               |
| Storage buffer             | Lyophilized from a solution in PBS pH 7.4, 0.02% NLS, 1mM EDTA, 4%<br>Trehalose, 1% Mannitol.                                                                             |
| Purity                     | >90% as determined by SDS-PAGE.                                                                                                                                           |
| Applications               | ELISA, Immunogen, SDS-PAGE, WB, Bioactivity testing in progress                                                                                                           |
| Endotoxin level            | Please contact with the lab for this information.                                                                                                                         |
| Expression system          | E. coli                                                                                                                                                                   |
| Accession                  | Q9H239                                                                                                                                                                    |
| Protein length             | Lys322-Phe520                                                                                                                                                             |
| Nature                     | Recombinant                                                                                                                                                               |
| Predicted molecular weight | 24.99 kDa                                                                                                                                                                 |
| Stability and Storage      | Use a manual defrost freezer and avoid repeated freeze thaw cycles. Store at 2 to 8°C for frequent use. Store at -20 to -80°C for twelve months from the date of receipt. |
| Reconstitution             | Reconstitute in sterile water for a stock solution. A copy of datasheet will be provided with the products, please refer to it for details.                               |
| Species                    | Homo sapiens (Human)                                                                                                                                                      |

## Data Image

SDS PAGE for Recombinant Human MMP28 Protein