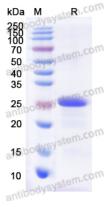

ogen, SDS-PAGE, WB, Bioactivity testing in progress

Endotoxin level Please contact with the lab for this information.

Expression system E. coli

Accession Q14210

Protein length Arg22-Leu91

Nature Recombinant

Predicted molecular weight 21.00 kDa

Use a manual defrost freezer and avoid repeated freeze thaw cycles. Store

Stability and Storage at 2 to 8°C for frequent use. Store at -20 to -80°C for twelve months from

the date of receipt.

**Reconstitution** Reconstitute in sterile water for a stock solution.

Species Homo sapiens (Human)





## Recombinant Proteins & Antibodies

In general, proteins are provided as lyophilized powder/frozen liquid.

**Shipping** They are shipped out with dry ice/blue ice unless customers require

otherwise.

For research use only. Note

## Data Image



**SDS-PAGE** 

SDS PAGE for Recombinant Human LY6D Protein