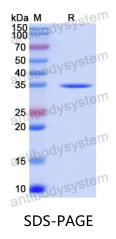

## Recombinant Human HLA-F Protein, N-His

| Catalog No.                | YHM00501                                                                                                                                                                  |
|----------------------------|---------------------------------------------------------------------------------------------------------------------------------------------------------------------------|
| Alternative Names          | Leukocyte antigen F, CDA12, MHC class I antigen F, HLA F antigen, HLA-F,<br>HLAF, HLA class I histocompatibility antigen, alpha chain F, HLA-5.4                          |
| Form                       | Lyophilized                                                                                                                                                               |
| Storage buffer             | Lyophilized from a solution in PBS pH 7.4, 0.02% NLS, 1mM EDTA, 4%<br>Trehalose, 1% Mannitol.                                                                             |
| Purity                     | >90% as determined by SDS-PAGE.                                                                                                                                           |
| Applications               | ELISA, Immunogen, SDS-PAGE, WB, Bioactivity testing in progress                                                                                                           |
| Endotoxin level            | Please contact with the lab for this information.                                                                                                                         |
| Expression system          | E. coli                                                                                                                                                                   |
| Accession                  | P30511                                                                                                                                                                    |
| Protein length             | Gly22-Pro304                                                                                                                                                              |
| Nature                     | Recombinant                                                                                                                                                               |
| Predicted molecular weight | 34.92 kDa                                                                                                                                                                 |
| Stability and Storage      | Use a manual defrost freezer and avoid repeated freeze thaw cycles. Store at 2 to 8°C for frequent use. Store at -20 to -80°C for twelve months from the date of receipt. |
| Reconstitution             | Reconstitute in sterile water for a stock solution. A copy of datasheet will be provided with the products, please refer to it for details.                               |
| Species                    | Homo sapiens (Human)                                                                                                                                                      |

## Data Image

SDS PAGE for Recombinant Human HLA-F Protein