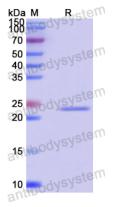

Trehalose, 1% Mannitol.

Purity >90% as determined by SDS-PAGE.

Applications ELISA, Immunogen, SDS-PAGE, WB, Bioactivity testing in progress

Endotoxin level Please contact with the lab for this information.

## Data Image

**SDS-PAGE** 

SDS PAGE for Recombinant Human FHL2 Protein