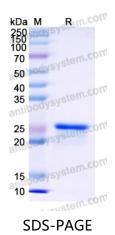

vided with the products, please refer to it for details.                 |
|----------------|-------------------------------------------------------------------------------------------------------------------------------------------------------------|
| Species        | Homo sapiens (Human)                                                                                                                                        |
| Shipping       | In general, proteins are provided as lyophilized powder/frozen liquid.<br>They are shipped out with dry ice/blue ice unless customers require<br>otherwise. |
| Note           | For research use only.                                                                                                                                      |

### Data Image



SDS PAGE for Recombinant Human CPSF4 Protein