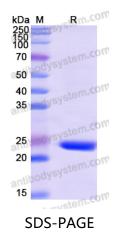

## Summary

| Catalog No.                | YHK48501                                                                                                                                                                  |
|----------------------------|---------------------------------------------------------------------------------------------------------------------------------------------------------------------------|
| Alternative Names          | Ras-related protein Rab-8B, RAB8B                                                                                                                                         |
| Form                       | Lyophilized                                                                                                                                                               |
| Storage buffer             | Lyophilized from a solution in PBS pH 7.4, 0.02% NLS, 1mM EDTA, 4%<br>Trehalose, 1% Mannitol.                                                                             |
| Purity                     | >90% as determined by SDS-PAGE.                                                                                                                                           |
| Applications               | ELISA, Immunogen, SDS-PAGE, WB, Bioactivity testing in progress                                                                                                           |
| Endotoxin level            | Please contact with the lab for this information.                                                                                                                         |
| Expression system          | E. coli                                                                                                                                                                   |
| Accession                  | Q92930                                                                                                                                                                    |
| Protein length             | Met1-Ala185                                                                                                                                                               |
| Nature                     | Recombinant                                                                                                                                                               |
| Predicted molecular weight | 23.30 kDa                                                                                                                                                                 |
| Stability and Storage      | Use a manual defrost freezer and avoid repeated freeze thaw cycles. Store at 2 to 8°C for frequent use. Store at -20 to -80°C for twelve months from the date of receipt. |
| Reconstitution             | Reconstitute in sterile water for a stock solution. A copy of datasheet will be provided with the products, please refer to it for details.                               |
| Species                    | Homo sapiens (Human)                                                                                                                                                      |

## Data Image

SDS PAGE for Recombinant Human RAB8B Protein