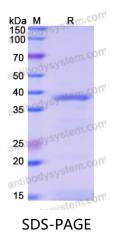

|



## Recombinant Proteins & Antibodies

| Species  | Homo sapiens (Human)                                                                                                                                        |
|----------|-------------------------------------------------------------------------------------------------------------------------------------------------------------|
| Shipping | In general, proteins are provided as lyophilized powder/frozen liquid.<br>They are shipped out with dry ice/blue ice unless customers require<br>otherwise. |
| Note     | For research use only.                                                                                                                                      |

## Data Image



SDS PAGE for Recombinant Human ATP6V0D1 Protein