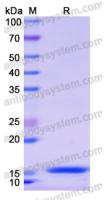

Trehalose, 1% Mannitol.

**Purity** >90% as determined by SDS-PAGE.

Applications ELISA, Immunogen, SDS-PAGE, WB, Bioactivity testing in progress

Endotoxin level Please contact with the lab for this information.

## Data Image

**SDS-PAGE** 

SDS PAGE for Recombinant Human CALHM6 Protein