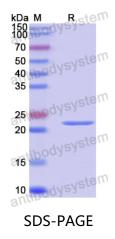

## Summary

| Catalog No.                | YHH07901                                                                                                                                                                  |
|----------------------------|---------------------------------------------------------------------------------------------------------------------------------------------------------------------------|
| Alternative Names          | RHEB2, Ras homolog enriched in brain, RHEB, GTP-binding protein Rheb                                                                                                      |
| Form                       | Lyophilized                                                                                                                                                               |
| Storage buffer             | Lyophilized from a solution in PBS pH 7.4, 0.02% NLS, 1mM EDTA, 4%<br>Trehalose, 1% Mannitol.                                                                             |
| Purity                     | >90% as determined by SDS-PAGE.                                                                                                                                           |
| Applications               | ELISA, Immunogen, SDS-PAGE, WB, Bioactivity testing in progress                                                                                                           |
| Endotoxin level            | Please contact with the lab for this information.                                                                                                                         |
| Expression system          | E. coli                                                                                                                                                                   |
| Accession                  | Q15382                                                                                                                                                                    |
| Protein length             | Met1-Met184                                                                                                                                                               |
| Nature                     | Recombinant                                                                                                                                                               |
| Predicted molecular weight | 22.66 kDa                                                                                                                                                                 |
| Stability and Storage      | Use a manual defrost freezer and avoid repeated freeze thaw cycles. Store at 2 to 8°C for frequent use. Store at -20 to -80°C for twelve months from the date of receipt. |
| Reconstitution             | Reconstitute in sterile water for a stock solution. A copy of datasheet will be provided with the products, please refer to it for details.                               |
| Species                    | Homo sapiens (Human)                                                                                                                                                      |

## Data Image

SDS PAGE for Recombinant Human RHEB Protein