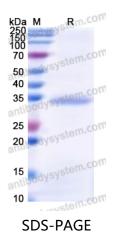

## Summary

| Catalog No.                | YHK46201                                                                                                                                                                            |
|----------------------------|-------------------------------------------------------------------------------------------------------------------------------------------------------------------------------------|
| Alternative Names          | Pin2-interacting protein X1, LPTS, TRF1-interacting protein 1, Liver-related putative tumor suppressor, PIN2/TERF1-interacting telomerase inhibitor 1, LPTL, PINX1, Protein 67-11-3 |
| Form                       | Lyophilized                                                                                                                                                                         |
| Storage buffer             | Lyophilized from a solution in PBS pH 7.4, 0.02% NLS, 1mM EDTA, 4%<br>Trehalose, 1% Mannitol.                                                                                       |
| Purity                     | >90% as determined by SDS-PAGE.                                                                                                                                                     |
| Applications               | ELISA, Immunogen, SDS-PAGE, WB, Bioactivity testing in progress                                                                                                                     |
| Endotoxin level            | Please contact with the lab for this information.                                                                                                                                   |
| Expression system          | E. coli                                                                                                                                                                             |
| Accession                  | Q96BK5                                                                                                                                                                              |
| Protein length             | Asn72-Lys149                                                                                                                                                                        |
| Nature                     | Recombinant                                                                                                                                                                         |
| Predicted molecular weight | 22.66 kDa                                                                                                                                                                           |
| Stability and Storage      | Use a manual defrost freezer and avoid repeated freeze thaw cycles. Store at 2 to 8°C for frequent use. Store at -20 to -80°C for twelve months from the date of receipt.           |
| Reconstitution             | Reconstitute in sterile water for a stock solution. A copy of datasheet will be provided with the products, please refer to it for details.                                         |

## Data Image

SDS PAGE for Recombinant Human PINX1 Protein