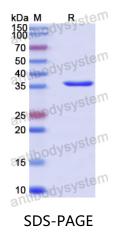

|





Recombinant Proteins & Antibodies

| Shipping | In general, proteins are provided as lyophilized powder/frozen liquid.<br>They are shipped out with dry ice/blue ice unless customers require |
|----------|-----------------------------------------------------------------------------------------------------------------------------------------------|
|          | otherwise.                                                                                                                                    |
| Note     | For research use only.                                                                                                                        |

## Data Image



SDS PAGE for Recombinant Human EIF2B1 Protein