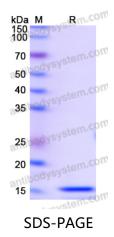

## Recombinant Human EIF2D Protein, N-His

| Catalog No.                | YHE30201                                                                                                                                                                  |
|----------------------------|---------------------------------------------------------------------------------------------------------------------------------------------------------------------------|
| Alternative Names          | LGTN, Ligatin, HCA56, Hepatocellular carcinoma-associated antigen 56,<br>Eukaryotic translation initiation factor 2D, eIF2d, EIF2D                                        |
| Form                       | Lyophilized                                                                                                                                                               |
| Storage buffer             | Lyophilized from a solution in PBS pH 7.4, 0.02% NLS, 1mM EDTA, 4%<br>Trehalose, 1% Mannitol.                                                                             |
| Purity                     | >90% as determined by SDS-PAGE.                                                                                                                                           |
| Applications               | ELISA, Immunogen, SDS-PAGE, WB, Bioactivity testing in progress                                                                                                           |
| Endotoxin level            | Please contact with the lab for this information.                                                                                                                         |
| Expression system          | E. coli                                                                                                                                                                   |
| Accession                  | P41214                                                                                                                                                                    |
| Protein length             | Lys45-Lys182                                                                                                                                                              |
| Nature                     | Recombinant                                                                                                                                                               |
| Predicted molecular weight | 17.25 kDa                                                                                                                                                                 |
| Stability and Storage      | Use a manual defrost freezer and avoid repeated freeze thaw cycles. Store at 2 to 8°C for frequent use. Store at -20 to -80°C for twelve months from the date of receipt. |
| Reconstitution             | Reconstitute in sterile water for a stock solution. A copy of datasheet will be provided with the products, please refer to it for details.                               |
| Species                    | Homo sapiens (Human)                                                                                                                                                      |

## Data Image

SDS PAGE for Recombinant Human EIF2D Protein