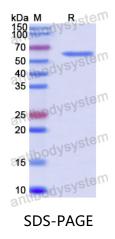

## Summary

| Catalog No.                | YHC88401                                                                                                                                                                  |
|----------------------------|---------------------------------------------------------------------------------------------------------------------------------------------------------------------------|
| Alternative Names          | Glucose-6-phosphate 1-dehydrogenase, G6PD                                                                                                                                 |
| Form                       | Lyophilized                                                                                                                                                               |
| Storage buffer             | Lyophilized from a solution in PBS pH 7.4, 0.02% NLS, 1mM EDTA, 4%<br>Trehalose, 1% Mannitol.                                                                             |
| Purity                     | >90% as determined by SDS-PAGE.                                                                                                                                           |
| Applications               | ELISA, Immunogen, SDS-PAGE, WB, Bioactivity testing in progress                                                                                                           |
| Endotoxin level            | Please contact with the lab for this information.                                                                                                                         |
| Expression system          | E. coli                                                                                                                                                                   |
| Accession                  | P11413                                                                                                                                                                    |
| Protein length             | Met1-Leu515                                                                                                                                                               |
| Nature                     | Recombinant                                                                                                                                                               |
| Predicted molecular weight | 61.42 kDa                                                                                                                                                                 |
| Stability and Storage      | Use a manual defrost freezer and avoid repeated freeze thaw cycles. Store at 2 to 8°C for frequent use. Store at -20 to -80°C for twelve months from the date of receipt. |
| Reconstitution             | Reconstitute in sterile water for a stock solution. A copy of datasheet will be provided with the products, please refer to it for details.                               |
| Species                    | Homo sapiens (Human)                                                                                                                                                      |

## Data Image

SDS PAGE for Recombinant Human G6PD Protein