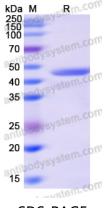

Trehalose, 1% Mannitol.

**Purity** >90% as determined by SDS-PAGE.

Applications ELISA, Immunogen, SDS-PAGE, WB, Bioactivity testing in progress

Endotoxin level Please contact with the lab for this information.

## Data Image

**SDS-PAGE** 

SDS PAGE for Recombinant Human L2HGDH Protein