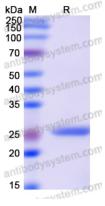

lease contact with the lab for this information.

Expression system E. coli

Accession Q9BXK5

Protein length Met1-Ser208

Nature Recombinant

Predicted molecular weight 25.50 kDa

Use a manual defrost freezer and avoid repeated freeze thaw cycles. Store

Stability and Storage at 2 to 8°C for frequent use. Store at -20 to -80°C for twelve months from

the date of receipt.

Reconstitute in sterile water for a stock solution. A copy of datasheet will

be provided with the products, please refer to it for details.

Species Homo sapiens (Human)





## Recombinant Proteins & Antibodies

In general, proteins are provided as lyophilized powder/frozen liquid.

**Shipping** They are shipped out with dry ice/blue ice unless customers require

otherwise.

For research use only. Note

## Data Image



**SDS-PAGE** 

SDS PAGE for Recombinant Human BCL2L13 Protein