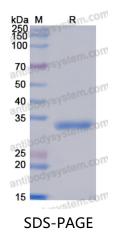

|





Recombinant Proteins & Antibodies

| Shipping | In general, proteins are provided as lyophilized powder/frozen liquid.<br>They are shipped out with dry ice/blue ice unless customers require |
|----------|-----------------------------------------------------------------------------------------------------------------------------------------------|
|          | otherwise.                                                                                                                                    |
| Note     | For research use only.                                                                                                                        |

## Data Image



SDS PAGE for Recombinant Human YWHAE Protein