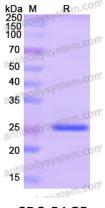

deoxyribose-5-phosphate lyase Ku70, CTC75

Form Lyophilized

Storage buffer Lyophilized from a solution in PBS pH 7.4, 0.02% NLS, 1mM EDTA, 4%

Trehalose, 1% Mannitol.

**Purity** >90% as determined by SDS-PAGE.

## Data Image

**Shipping** 

**SDS-PAGE** 

SDS PAGE for Recombinant Human XRCC6 Protein