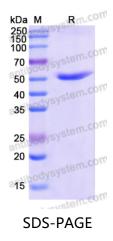

## Recombinant Human GDI2 Protein, N-His

| Summary                    |                                                                                                                                                                           |
|----------------------------|---------------------------------------------------------------------------------------------------------------------------------------------------------------------------|
| Catalog No.                | YHE75801                                                                                                                                                                  |
| Alternative Names          | Guanosine diphosphate dissociation inhibitor 2, GDI-2, Rab GDP dissociation inhibitor beta, Rab GDI beta, RABGDIB, GDI2                                                   |
| Form                       | Lyophilized                                                                                                                                                               |
| Storage buffer             | Lyophilized from a solution in PBS pH 7.4, 0.02% NLS, 1mM EDTA, 4%<br>Trehalose, 1% Mannitol.                                                                             |
| Purity                     | >90% as determined by SDS-PAGE.                                                                                                                                           |
| Applications               | ELISA, Immunogen, SDS-PAGE, WB, Bioactivity testing in progress                                                                                                           |
| Endotoxin level            | Please contact with the lab for this information.                                                                                                                         |
| Expression system          | E. coli                                                                                                                                                                   |
| Accession                  | P50395                                                                                                                                                                    |
| Protein length             | Met1-Asp445                                                                                                                                                               |
| Nature                     | Recombinant                                                                                                                                                               |
| Predicted molecular weight | 52.83 kDa                                                                                                                                                                 |
| Stability and Storage      | Use a manual defrost freezer and avoid repeated freeze thaw cycles. Store at 2 to 8°C for frequent use. Store at -20 to -80°C for twelve months from the date of receipt. |
| Reconstitution             | Reconstitute in sterile water for a stock solution. A copy of datasheet will be provided with the products, please refer to it for details.                               |
| Species                    | Homo sapiens (Human)                                                                                                                                                      |

## Data Image

SDS PAGE for Recombinant Human GDI2 Protein