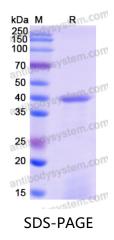

|





Recombinant Proteins & Antibodies

| Shipping | In general, proteins are provided as lyophilized powder/frozen liquid.<br>They are shipped out with dry ice/blue ice unless customers require |
|----------|-----------------------------------------------------------------------------------------------------------------------------------------------|
|          | otherwise.                                                                                                                                    |
| Note     | For research use only.                                                                                                                        |

## Data Image



SDS PAGE for Recombinant Human PRKCB Protein