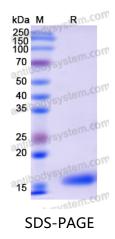

## Summary

| Catalog No.                | YHF98701                                                                                                                                                                  |
|----------------------------|---------------------------------------------------------------------------------------------------------------------------------------------------------------------------|
| Alternative Names          | LMN2, LMNB2, Lamin-B2                                                                                                                                                     |
| Form                       | Lyophilized                                                                                                                                                               |
| Storage buffer             | Lyophilized from a solution in PBS pH 7.4, 0.02% NLS, 1mM EDTA, 4%<br>Trehalose, 1% Mannitol.                                                                             |
| Purity                     | >90% as determined by SDS-PAGE.                                                                                                                                           |
| Applications               | ELISA, Immunogen, SDS-PAGE, WB, Bioactivity testing in progress                                                                                                           |
| Endotoxin level            | Please contact with the lab for this information.                                                                                                                         |
| Expression system          | E. coli                                                                                                                                                                   |
| Accession                  | Q03252                                                                                                                                                                    |
| Protein length             | Gly461-Ser581                                                                                                                                                             |
| Nature                     | Recombinant                                                                                                                                                               |
| Predicted molecular weight | 15.48 kDa                                                                                                                                                                 |
| Stability and Storage      | Use a manual defrost freezer and avoid repeated freeze thaw cycles. Store at 2 to 8°C for frequent use. Store at -20 to -80°C for twelve months from the date of receipt. |
| Reconstitution             | Reconstitute in sterile water for a stock solution. A copy of datasheet will be provided with the products, please refer to it for details.                               |
| Species                    | Homo sapiens (Human)                                                                                                                                                      |

## Data Image

SDS PAGE for Recombinant Human LMNB2 Protein