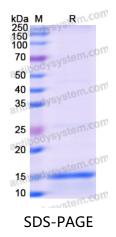

## Recombinant Human COX7A2L Protein, N-His

| Summary                    |                                                                                                                                                                              |
|----------------------------|------------------------------------------------------------------------------------------------------------------------------------------------------------------------------|
| Catalog No.                | YHA22101                                                                                                                                                                     |
| Alternative Names          | EB1, COX7RP, Cytochrome c oxidase subunit 7A-related protein,<br>mitochondrial, COX7A2L, COX7a-related protein, Cytochrome c oxidase<br>subunit VIIa-related protein, COX7AR |
| Form                       | Lyophilized                                                                                                                                                                  |
| Storage buffer             | Lyophilized from a solution in PBS pH 7.4, 0.02% NLS, 1mM EDTA, 4%<br>Trehalose, 1% Mannitol.                                                                                |
| Purity                     | >90% as determined by SDS-PAGE.                                                                                                                                              |
| Applications               | ELISA, Immunogen, SDS-PAGE, WB, Bioactivity testing in progress                                                                                                              |
| Endotoxin level            | Please contact with the lab for this information.                                                                                                                            |
| Expression system          | E. coli                                                                                                                                                                      |
| Accession                  | O14548                                                                                                                                                                       |
| Protein length             | Met1-Lys114                                                                                                                                                                  |
| Nature                     | Recombinant                                                                                                                                                                  |
| Predicted molecular weight | 14.78 kDa                                                                                                                                                                    |
| Stability and Storage      | Use a manual defrost freezer and avoid repeated freeze thaw cycles. Store at 2 to 8°C for frequent use. Store at -20 to -80°C for twelve months from the date of receipt.    |
| Reconstitution             | Reconstitute in sterile water for a stock solution. A copy of datasheet will be provided with the products, please refer to it for details.                                  |
| Species                    | Homo sapiens (Human)                                                                                                                                                         |

## Data Image

SDS PAGE for Recombinant Human COX7A2L Protein