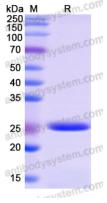

contact with the lab for this information.

Expression system E. coli

Accession P18615

Protein length Gly261-Arq331

Nature Recombinant

Predicted molecular weight 21.42 kDa

Use a manual defrost freezer and avoid repeated freeze thaw cycles. Store

Stability and Storage at 2 to 8°C for frequent use. Store at -20 to -80°C for twelve months from

the date of receipt.

Reconstitute in sterile water for a stock solution. A copy of datasheet will

be provided with the products, please refer to it for details.





## Recombinant Proteins & Antibodies

**Species** Homo sapiens (Human)

In general, proteins are provided as lyophilized powder/frozen liquid.

**Shipping** They are shipped out with dry ice/blue ice unless customers require

otherwise.

Note For research use only.

## Data Image



**SDS-PAGE** 

SDS PAGE for Recombinant Human NELFE Protein