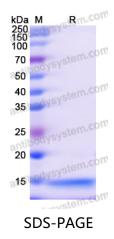

## Recombinant Human DGKA Protein, N-His

| Summary                    |                                                                                                                                                                           |
|----------------------------|---------------------------------------------------------------------------------------------------------------------------------------------------------------------------|
| Catalog No.                | YHD60001                                                                                                                                                                  |
| Alternative Names          | Diacylglycerol kinase alpha, 80 kDa diacylglycerol kinase, DAGK1, DGKA,<br>Diglyceride kinase alpha, DAG kinase alpha, DAGK, DGK-alpha                                    |
| Form                       | Lyophilized                                                                                                                                                               |
| Storage buffer             | Lyophilized from a solution in PBS pH 7.4, 0.02% NLS, 1mM EDTA, 4%<br>Trehalose, 1% Mannitol.                                                                             |
| Purity                     | >90% as determined by SDS-PAGE.                                                                                                                                           |
| Applications               | ELISA, Immunogen, SDS-PAGE, WB, Bioactivity testing in progress                                                                                                           |
| Endotoxin level            | Please contact with the lab for this information.                                                                                                                         |
| Expression system          | E. coli                                                                                                                                                                   |
| Accession                  | P23743                                                                                                                                                                    |
| Protein length             | Met1-Thr118                                                                                                                                                               |
| Nature                     | Recombinant                                                                                                                                                               |
| Predicted molecular weight | 15.62 kDa                                                                                                                                                                 |
| Stability and Storage      | Use a manual defrost freezer and avoid repeated freeze thaw cycles. Store at 2 to 8°C for frequent use. Store at -20 to -80°C for twelve months from the date of receipt. |
| Reconstitution             | Reconstitute in sterile water for a stock solution. A copy of datasheet will be provided with the products, please refer to it for details.                               |
| Species                    | Homo sapiens (Human)                                                                                                                                                      |

## Data Image

SDS PAGE for Recombinant Human DGKA Protein