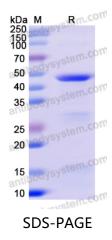

|
| Species                    | Homo sapiens (Human)                                                                                                                                                      |





Recombinant Proteins & Antibodies

| Shipping | In general, proteins are provided as lyophilized powder/frozen liquid.<br>They are shipped out with dry ice/blue ice unless customers require<br>otherwise. |
|----------|-------------------------------------------------------------------------------------------------------------------------------------------------------------|
| Note     | For research use only.                                                                                                                                      |

## Data Image



SDS PAGE for Recombinant Human DDX21 Protein