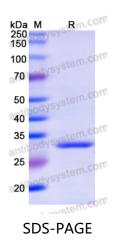

## Recombinant Human PMEL Protein, N-His

| Summary                    |                                                                                                                                                                                                                                                                                                                                                                               |
|----------------------------|-------------------------------------------------------------------------------------------------------------------------------------------------------------------------------------------------------------------------------------------------------------------------------------------------------------------------------------------------------------------------------|
| Catalog No.                | YHE28701                                                                                                                                                                                                                                                                                                                                                                      |
| Alternative Names          | ME20M, Melanocyte protein PMEL, Silver locus protein homolog,<br>Secreted melanoma-associated ME20 antigen, D12S53E, 95 kDa<br>melanocyte-specific secreted glycoprotein, SILV, P100, Premelanosome<br>protein, PMEL17, ME20S, PMEL, ME20-S, ME20-M, P26, P1, Melanocytes<br>lineage-specific antigen GP100, Melanocyte protein Pmel 17, Melanoma-<br>associated ME20 antigen |
| Form                       | Lyophilized                                                                                                                                                                                                                                                                                                                                                                   |
| Storage buffer             | Lyophilized from a solution in PBS pH 7.4, 0.02% NLS, 1mM EDTA, 4%<br>Trehalose, 1% Mannitol.                                                                                                                                                                                                                                                                                 |
| Purity                     | >90% as determined by SDS-PAGE.                                                                                                                                                                                                                                                                                                                                               |
| Applications               | ELISA, Immunogen, SDS-PAGE, WB, Bioactivity testing in progress                                                                                                                                                                                                                                                                                                               |
| Endotoxin level            | Please contact with the lab for this information.                                                                                                                                                                                                                                                                                                                             |
| Expression system          | E. coli                                                                                                                                                                                                                                                                                                                                                                       |
| Accession                  | P40967                                                                                                                                                                                                                                                                                                                                                                        |
| Protein length             | Gln65-Thr299                                                                                                                                                                                                                                                                                                                                                                  |
| Nature                     | Recombinant                                                                                                                                                                                                                                                                                                                                                                   |
| Predicted molecular weight | 27.62 kDa                                                                                                                                                                                                                                                                                                                                                                     |
| Stability and Storage      | Use a manual defrost freezer and avoid repeated freeze thaw cycles. Store at 2 to 8°C for frequent use. Store at -20 to -80°C for twelve months from the date of receipt.                                                                                                                                                                                                     |

## Data Image

SDS PAGE for Recombinant Human PMEL Protein