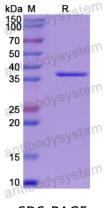

Trehalose, 1% Mannitol.

**Purity** >90% as determined by SDS-PAGE.

Applications ELISA, Immunogen, SDS-PAGE, WB, Bioactivity testing in progress

Endotoxin level Please contact with the lab for this information.

## Data Image

**SDS-PAGE** 

SDS PAGE for Recombinant Human PPP2CA Protein